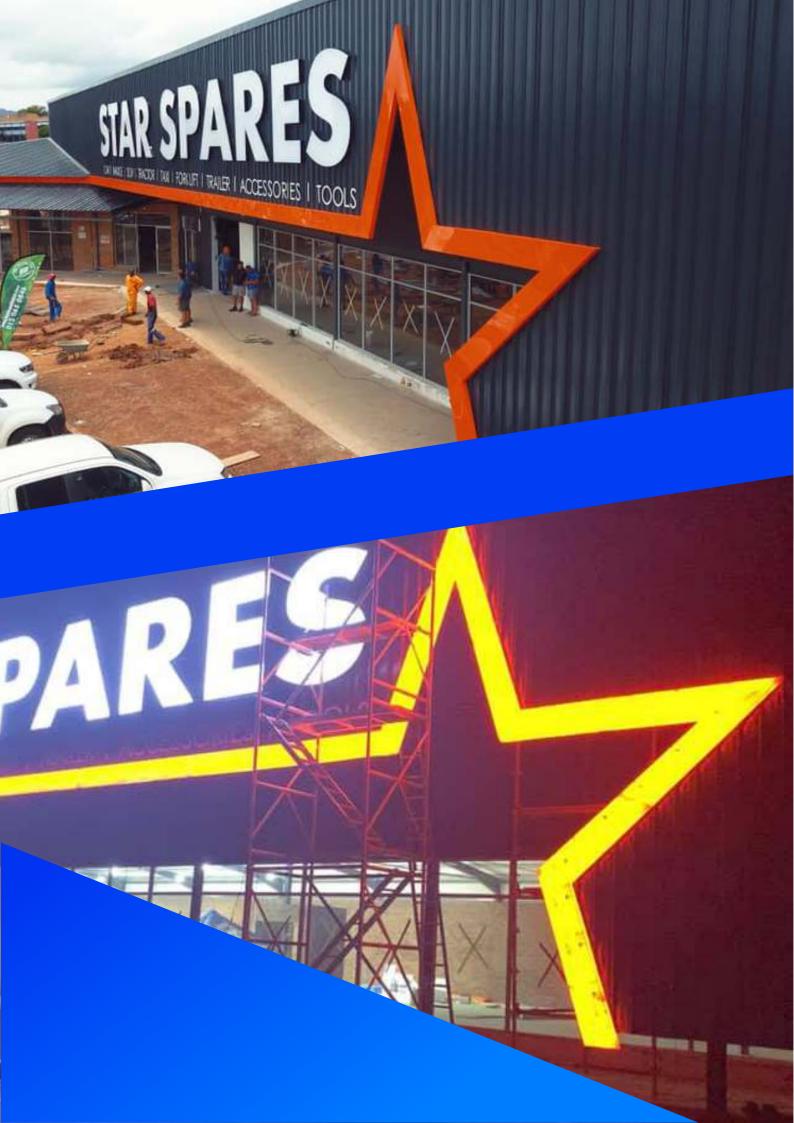

### **Creative Signage Ideas**

Your Idea we do it

All aspects of sign writing, from initial consultation and design,through to manufacture, installation and aftercare.

### CNC Fabricating Machine Aluminium Extrusion

By keeping up with the latest trends and technology The Brand Lab invested in to the most advanced channel letter fabrication machine yet, installed at our head office in Polokwane Limpopo. Taking the lead in the 3D LED signage manufacturing in the market in South Africa

Manufacturing of 3D fabricated channel letters and logo's , Aluminium profile strips, flat coil media or aluminium trim cap , Illuminated with LED's.